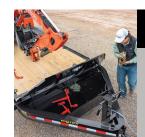

Dur Full-Length Rub Rail, D-Rings, and Stake Pockets deliver unmatched flexibility for securing various load types, ensuring a safe and stable transportation experience for all your cargo needs.

OPTIONAL SELF-STABILIZINI Mega Ramps