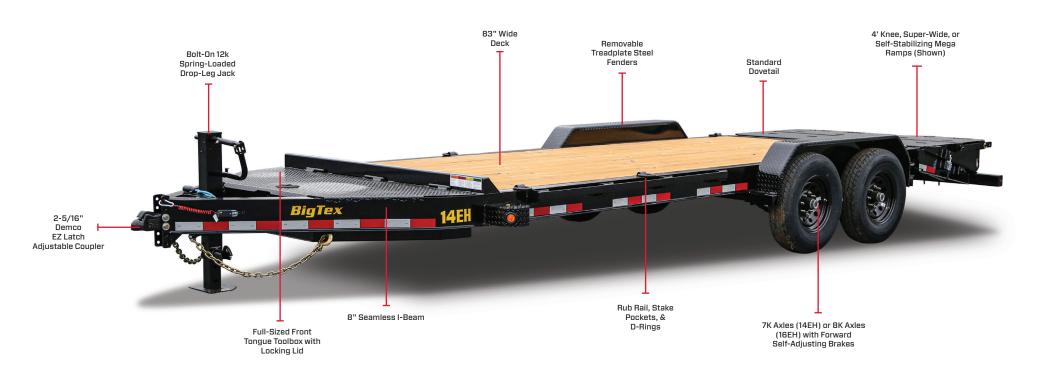

AXLES: 2 X 7,000# (14EH) or 2 x 8,000# (16EH)

Benefit from our Full-Sized Front Tongue Toolbox, offering spare tire storage and ample space for all your tie-down gear, ensuring you have everything you need for a hassle-free hauling experience.

Dur Full-Length Rub Rail, D-Rings, and Stake Pockets deliver unmatched flexibility for securing various load types, ensuring a safe and stable transportation experience for all your cargo needs.

OPTIONAL SELF-STABILIZINI Mega Ramps